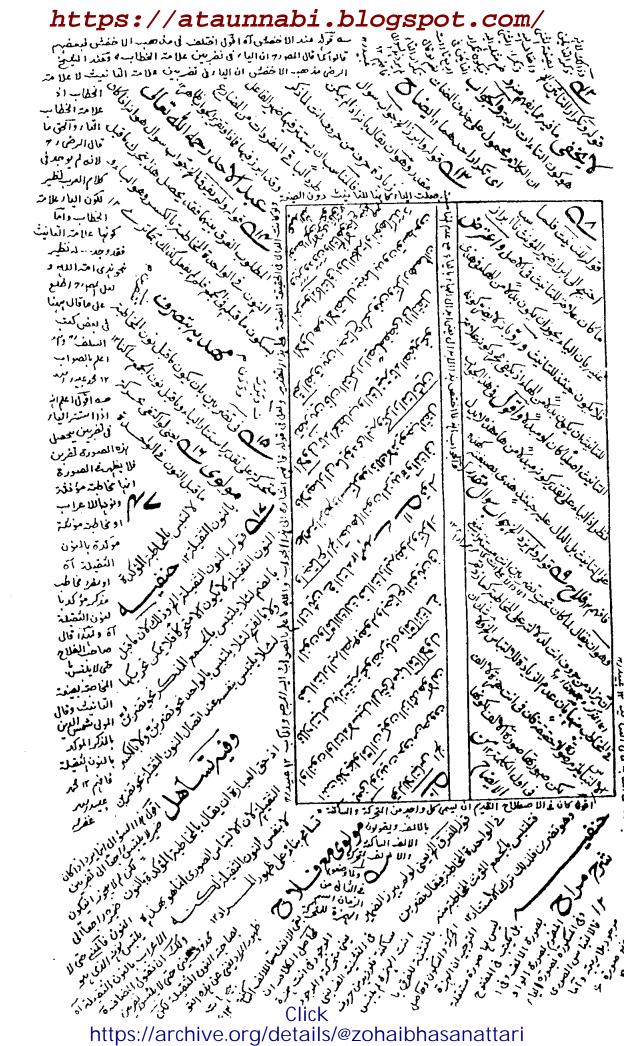

قال العلامة الزمخشرى ذالك البحر الزاخر في العلوم العربية الا يبحلون علماً عمن العلوم الاسلامية فقصها وكلا مها و علمي تفسير بها و اخبار رها الاوافتقاره الى العلوم العربية بين الايوفع و مكشوف لا يتقنع انتهى بنا ما في بعض الشروح مع زيادة من بنا المجروح مع عبيد قوله اوراح آه كلمة اوليسة للشلك اوا تشكيك بل تعميم المشبح بعنى ان كل واحد منها مستقل في كوند مشبهًا به للكتاب معبيد

#### "اشنهار"

يقول الفقير لتنبيه المخلصين علم مولفاته وحواشيه" نمبر احاشيته وتصيحيح للبيضا وي" نمبر ٢ حاشية و تصحيح لشرح العقائد نمبر ٣ رسالة بليقة في عصمة الانبياء عزم اسمل كشف الغطاء" نمبر ٣ رسالة في ردا لويا بية مسماة بالبيانات الصائقة" نمبر ٥ ترجمة تور ظلم باللغة الافعًا نية" نمبر ١ حا شية وريقات لهذا ية نمبر ٤ كتاب شها دة الحسنين" نمبر ٨ حا شية على اصول الشاشي نمبر ٩ حاشية على مسلم الثبوت" نمبر ١٠ حاشية و تصحيح لشمة النحو" نمبر ، حاشية على بناية النحو" نمبر ، حاشية على الكافية نمبر ، حاشية على عبد الغفور" نمبر ٣ حاشية على المطول" نمبر ١٥ حاشية على بناية الحكمة نمبر n حاشية على الصدرا" نبر ١٤ حاشية على التصريع" نبر ١٨ حاشية على السراجي" نبر ١٩ حاشية عل خلاصة الحساب" نمبر ٢٠ حاشية على بست باب" نمبر ٢١ حاشية عربية على الرسالة القوشجيه" نمبر ٢٢ حاشية و تصحيح لهااية النافع" نمبر ٢٣ شرح على الصريح نمبر ٢٨ حاشية على الشافية" نمبر ٢٥ حاشية و تصحيح على مراح الارواح" نمبر ٢١ حاشية على الامور العامته" نمبر ٢٥ حاشية على تحريرا و قليلس نمبر ٢٨ حاشي على ايسا غوجي نمبر ٢٩ حاشية على مير ايسا غوجي" نمبر ٢٠ هاشيه على بديع الميزان نمبر ٢١ حاشيه على القطبي نمبر rr حاشية على كنديا سلم" نمبر rr كتاب في الا دعية الما ثورة على سنوال دلا ثل الخيرات نمبر عمم حاشية على الجلال" نمبر ٢٥ حاشية على حمد الله "نمبر ٢٩ شرح مستقل بسيط على كافية ابن الحاجيبة في رد اعتراضات المثالب و ----- وذالك لان لهذا العبدا لضعيف معاصر عزيز محترم" بوصاحب سيف اللسان وسنان القلم" ويوعلولى في السروالعدن و بوكانه برزخ بين الوجود و لعدم" و بو لحجزه يسب باخ و عِم" و قد ضيف دريقات على الكافية مسمات بالمثالب" واستعان فيها بعصا ، سن جبات مختلفة واجنتب بو عن الفحش و السبَّه و وكل عليها عصباة فبلغوا في ذالك كل مبلِّغ ممكن" كما يظهر لمن طالع المثالب" و تقريبًا ت بولاء العصبات عليها وبم قلفنموا درج اسما لبم في. كتاب مطبوع وسماع الطلباء وبلاغات تقريظا نهم" الشنيعة